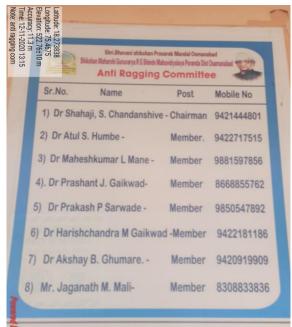

MAHARSHI GURUVARYA R. G. SHINDE MAHAVIDYALAYA, PARANDA- DIST. OSMANABAD



NAAC REACCREDITED WITH 'A' GRADE WITH CGPA 3.15

#### **Counseling**

Expert faculty members of the college are actively involved in mentoring and counseling students. For this, under the mentor and mentee in the college, the professors are given guardianship in groups of students. So that they are trying to solve their personal problems and difficulties. Lectures and discussion sessions are also organized to interact with the girls through 'Savitribai Phule Yuvati Manch'. The culture department also helps in giving scope to the artistic talents of the students.



**Sexual Harassment Act-2013 and Committee** 









NAAC REACCREDITED WITH 'A' GRADE WITH CGPA 3.15

#### **Anti-Ranging Act 1999 and Committee**





#### Krantijyoti Savitribai Phule Yuvati manch





#### SHRI BHAVANI SHIKSHAN PRASARAK MANDAL'S

### SHIKSHAN MAHARSHI GURUVARYA R. G. SHINDE MAHAVIDYALAYA, PARANDA- DIST. OSMANABAD



NAAC REACCREDITED WITH 'A' GRADE WITH CGPA 3.15

#### **COMMON ROOMS**

We have separate common room for girl students equipped with a mirror with basin, wash room and a comfortable sitting arrangement for rest pause. We have installed sanitary napkin dispensing for girl students is wash room. We strive for regular cleanliness of the common room to maintain hygienic environment.

#### **Ladies Common Room**



**Sanitary Napkin Vending Machine** 







NAAC REACCREDITED WITH 'A' GRADE WITH CGPA 3.15

#### **Ladies Toilet**





#### **Ladies Hostel**