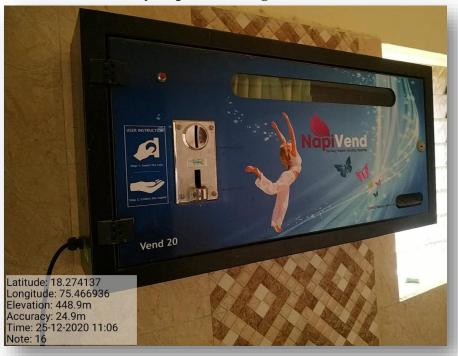

#### **COMMON ROOMS**

We have separate common room for girl students equipped with a mirror with basin, wash room and a comfortable sitting arrangement for rest pause. We have installed sanitary napkin dispensing for girl students is wash room. We strive for regular cleanliness of the common room to maintain hygienic environment.

#### **Ladies Common Room**

**Sanitary Napkin Vending Machine** 

NAAC REACCREDITED WITH 'A' GRADE WITH CGPA 3.15