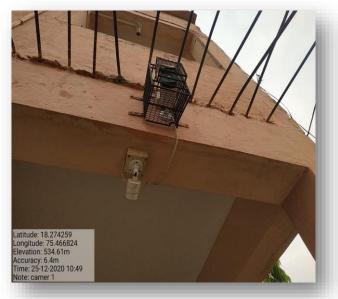

**Monitoring-** CCTV cameras are installed on the college premises which provide 24 hrs. Surveillance in order to observe the ongoing activities. Security wards are deployed at campus for monitoring various activities.

#### **Facilities provided for monitoring in Campus - CCTV Cameras**

NAAC REACCREDITED WITH 'A' GRADE WITH CGPA 3.15