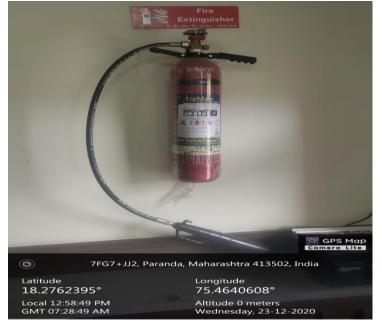

**Fire Safety Equipment:** The College takes special care for fire safety in the college premises by installing fire extinguishers and other safety equipment's.

**Complaint Box:** Students can approach the Principal regarding their problems on safety and security directly or through suggestion boxes placed in principal office on the Campus for the redresses of their grievances.

#### Security Guards are deployed at the campus

**Fire Safety** 