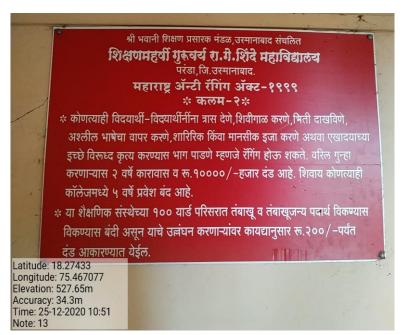

AN MAHARSHI GURUVARYA R. G. SHINDE MAHAVIDYALAYA, PARANDA- DIST. OSMANABAD



NAAC REACCREDITED WITH 'A' GRADE WITH CGPA 3.15

#### **Counseling**

Expert faculty members of the college are actively involved in mentoring and counseling students. For this, under the mentor and mentee in the college, the professors are given guardianship in groups of students. So that they are trying to solve their personal problems and difficulties. Lectures and discussion sessions are also organized to interact with the girls through 'Savitribai Phule Yuvati Manch'. The culture department also helps in giving scope to the artistic talents of the students.



**Sexual Harassment Act-2013 and Committee** 









NAAC REACCREDITED WITH 'A' GRADE WITH CGPA 3.15

#### **Anti-Ranging Act 1999 and Committee**





#### Krantijyoti Savitribai Phule Yuvati manch





#### SHRI BHAVANI SHIKSHAN PRASARAK MANDAL'S

### SHIKSHAN MAHARSHI GURUVARYA R. G. SHINDE MAHAVIDYALAYA, PARANDA- DIST. OSMANABAD



NAAC REACCREDITED WITH 'A' GRADE WITH CGPA 3.15

#### **COMMON ROOMS**

We have separate common room for girl students equipped with a mirror with basin, wash room and a comfortable sitting arrangement for rest pause. We have installed sanitary napkin dispensing for girl students is wash room. We strive for regular cleanliness of the common room to maintain hygienic environment.

#### **Ladies Common Room**



**Sanitary Napkin Vending Machine** 







NAAC REACCREDITED WITH 'A' GRADE WITH CGPA 3.15

#### **Ladies Toilet**





#### **Ladies Hostel**