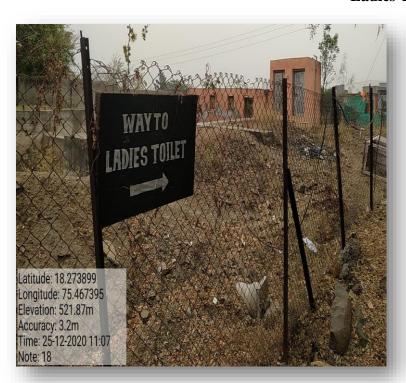

D WITH 'A' GRADE WITH CGPA 3.15

#### **Anti-Ranging Act 1999 and Committee**





#### Krantijyoti Savitribai Phule Yuvati manch





#### SHRI BHAVANI SHIKSHAN PRASARAK MANDAL'S

### SHIKSHAN MAHARSHI GURUVARYA R. G. SHINDE MAHAVIDYALAYA, PARANDA- DIST. OSMANABAD



NAAC REACCREDITED WITH 'A' GRADE WITH CGPA 3.15

#### **COMMON ROOMS**

We have separate common room for girl students equipped with a mirror with basin, wash room and a comfortable sitting arrangement for rest pause. We have installed sanitary napkin dispensing for girl students is wash room. We strive for regular cleanliness of the common room to maintain hygienic environment.

#### **Ladies Common Room**



**Sanitary Napkin Vending Machine** 







NAAC REACCREDITED WITH 'A' GRADE WITH CGPA 3.15

#### **Ladies Toilet**





#### **Ladies Hostel**