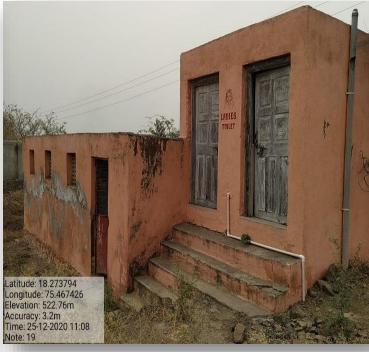

WITH 'A' GRADE WITH CGPA 3.15

#### **Anti-Ranging Act 1999 and Committee**





#### Krantijyoti Savitribai Phule Yuvati manch





#### SHRI BHAVANI SHIKSHAN PRASARAK MANDAL'S

### SHIKSHAN MAHARSHI GURUVARYA R. G. SHINDE MAHAVIDYALAYA, PARANDA- DIST. OSMANABAD



NAAC REACCREDITED WITH 'A' GRADE WITH CGPA 3.15

#### **COMMON ROOMS**

We have separate common room for girl students equipped with a mirror with basin, wash room and a comfortable sitting arrangement for rest pause. We have installed sanitary napkin dispensing for girl students is wash room. We strive for regular cleanliness of the common room to maintain hygienic environment.

#### **Ladies Common Room**



**Sanitary Napkin Vending Machine** 







NAAC REACCREDITED WITH 'A' GRADE WITH CGPA 3.15

#### **Ladies Toilet**





#### **Ladies Hostel**