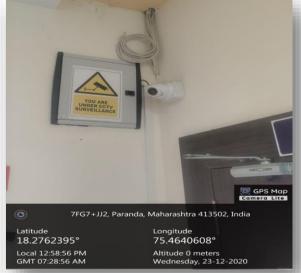

**Monitoring-** CCTV cameras are installed on the college premises which provide 24 hrs. Surveillance in order to observe the ongoing activities. Security wards are deployed at campus for monitoring various activities.

#### **Facilities provided for monitoring in Campus - CCTV Cameras**

NAAC REACCREDITED WITH 'A' GRADE WITH CGPA 3.15