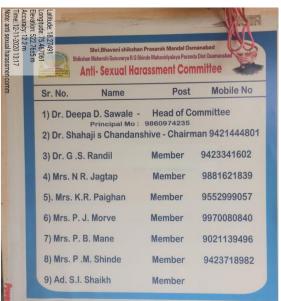

**Sexual Harassment Act-2013 and Committee** 

NAAC REACCREDITED WITH 'A' GRADE WITH CGPA 3.15