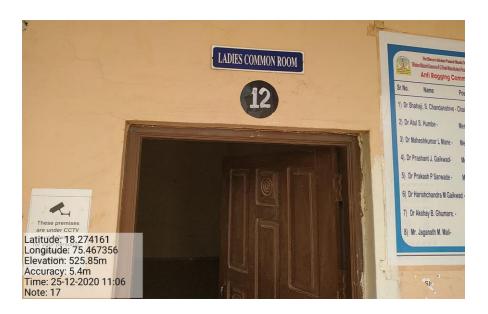

#### **COMMON ROOMS**

We have separate common room for girl students equipped with a mirror with basin, wash room and a comfortable sitting arrangement for rest pause. We have installed sanitary napkin dispensing for girl students is wash room. We strive for regular cleanliness of the common room to maintain hygienic environment.

#### **Ladies Common Room**

**Sanitary Napkin Vending Machine** 

NAAC REACCREDITED WITH 'A' GRADE WITH CGPA 3.15