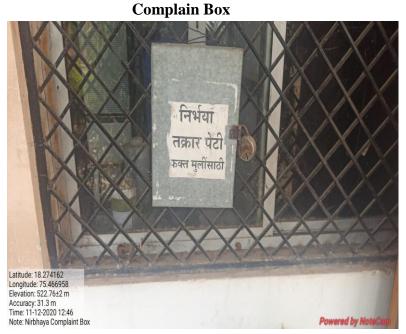

**Fire Safety Equipment:** The College takes special care for fire safety in the college premises by installing fire extinguishers and other safety equipment's.

**Complaint Box:** Students can approach the Principal regarding their problems on safety and security directly or through suggestion boxes placed in principal office on the Campus for the redresses of their grievances.