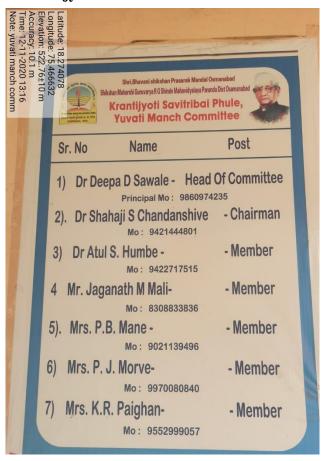

RANDA- DIST. OSMANABAD



NAAC REACCREDITED WITH 'A' GRADE WITH CGPA 3.15

#### **Counseling**

Expert faculty members of the college are actively involved in mentoring and counseling students. For this, under the mentor and mentee in the college, the professors are given guardianship in groups of students. So that they are trying to solve their personal problems and difficulties. Lectures and discussion sessions are also organized to interact with the girls through 'Savitribai Phule Yuvati Manch'. The culture department also helps in giving scope to the artistic talents of the students.



**Sexual Harassment Act-2013 and Committee** 









NAAC REACCREDITED WITH 'A' GRADE WITH CGPA 3.15

#### **Anti-Ranging Act 1999 and Committee**





#### Krantijyoti Savitribai Phule Yuvati manch





#### SHRI BHAVANI SHIKSHAN PRASARAK MANDAL'S

### SHIKSHAN MAHARSHI GURUVARYA R. G. SHINDE MAHAVIDYALAYA, PARANDA- DIST. OSMANABAD



NAAC REACCREDITED WITH 'A' GRADE WITH CGPA 3.15

#### **COMMON ROOMS**

We have separate common room for girl students equipped with a mirror with basin, wash room and a comfortable sitting arrangement for rest pause. We have installed sanitary napkin dispensing for girl students is wash room. We strive for regular cleanliness of the common room to maintain hygienic environment.

#### **Ladies Common Room**



**Sanitary Napkin Vending Machine** 







NAAC REACCREDITED WITH 'A' GRADE WITH CGPA 3.15

#### **Ladies Toilet**





#### **Ladies Hostel**